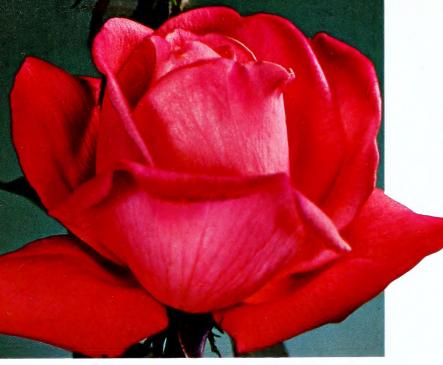

# Miss All-American Beauty (Shown on front

#### ALL-AMERICA AWARD WINNER FOR 1968

Hybrid Tea. (The House of Meilland.) Plant Pat. 2625. In our opinion, Miss All-American Beauty is not only the finest pink rose to date, but one of the very best roses ever offered. The sheer beauty . . . the breathtaking new color . . . the vitality and performance of this All-America Winner practically defies description. The color is an illuminated pink; a sultry pink; an exciting pink that holds right up to the end of the bloom. The solid buds open to big, lively blooms 5 inches and more across. The fully double, cup-shaped flowers have excellent substance and are produced in profusion throughout the season. Plant has excellent vigor, grows 4 to 5 feet with attractive foliage. Wonderful fragrance.

**\$4 ea.**—3 or more, \$3.55 ea.